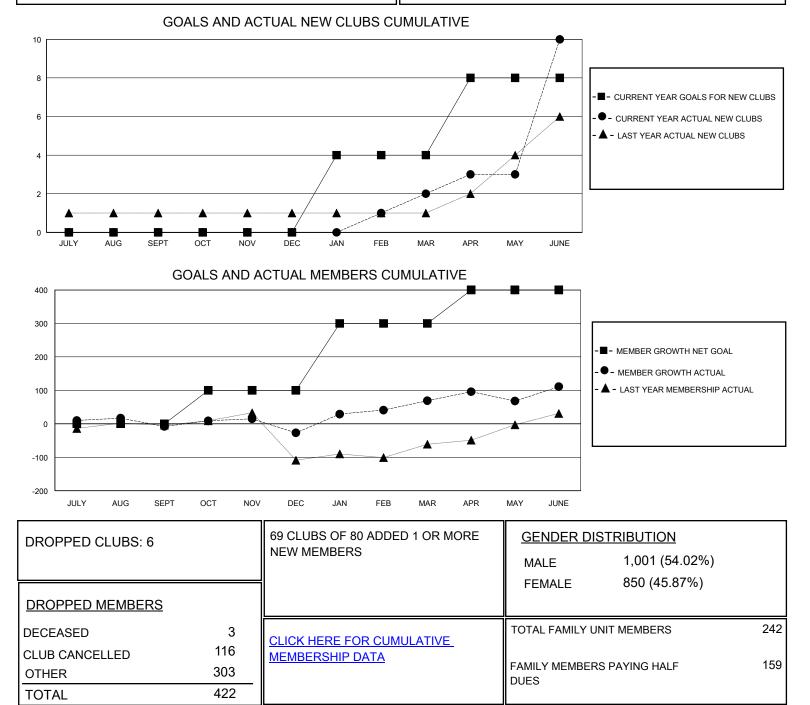

## MONTHLY MEMBERSHIP PROGRESS REPORT

District 404 A2

Results as of: 6/30/2024

| GMT:                                        | LOCATION NIGERIA |             |               |                                             |                         |                         | GMT CA                                             |
|---------------------------------------------|------------------|-------------|---------------|---------------------------------------------|-------------------------|-------------------------|----------------------------------------------------|
| Clubs                                       |                  |             |               | Members                                     |                         |                         |                                                    |
| RESULTS FOR 2023-2024                       |                  |             |               | RESULTS FOR 2023-2024                       |                         |                         |                                                    |
| QUARTER                                     | NEW CLUB GOAL    | NEW CLUBS   | DROPPED CLUBS | QUARTER                                     | IBER GROWTH NET<br>GOAL | MEMBER GROWTH<br>ACTUAL | DROPPED<br>MEMBERS ACTUAL<br>(including transfers) |
| JULY/AUG/SEPT<br>OCT/NOV/DEC<br>JAN/FEB/MAR | 0<br>0<br>4      | 0<br>0<br>2 | 2<br>2<br>1   | JULY/AUG/SEPT<br>OCT/NOV/DEC<br>JAN/FEB/MAR | 0<br>100<br>200         | 75<br>96<br>164         | 81<br>107<br>54                                    |
| APR/MAY/JUNE                                | 4                | 8           | 1             | APR/MAY/JUNE                                | 100                     | 250                     | 180                                                |